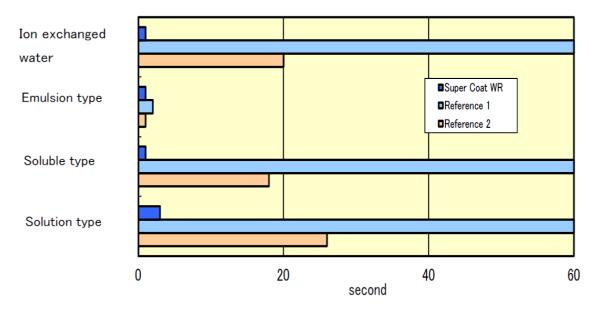

### Example of water displacemet property of Daphne Super Coat WR

Figure : The time of displacement of ion-exchanged water or water soluble cut oil coated on steel